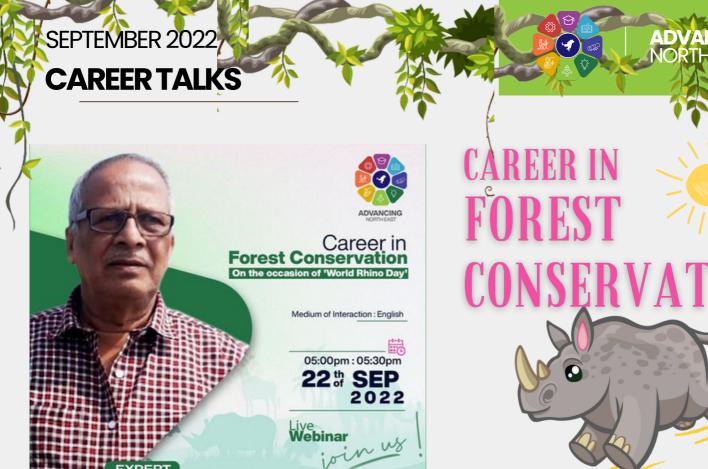

CLICK HERE TO WATCH THE WEBINAR

https://www.youtube.com/wat ch?v = oV-1Z9Pkn1M

**MINUTES** 

**22 SEP** 

Surajit Dutta

On the occasion of 'World Rhino Day' on 22nd of September, Advancing North East successfully conducted the Career talk with Mr. Surajit Dutta, Retd. Chief Conservator of Forest, Director, Kaziranga National Park and Tiger Reserve.

KAZIRANGA NATIONAL PARK AND TIGER RESERVE

MR. SURAJIT DUTTA

RETD. DIRECTOR

RETD. CHIEF CONSERVATOR OF FOREST &

Mr. Surajit Dutta shared insights on the Forestry sector and stressed on the importance of conservation in today's condition. He stated facts and information that are highly beneficial for the students and also the public in general.

You wouldn't want to miss out on this exquisite box of information brought to you by Advancing North East.

**CLICK HERE TO WATCH** THE WEBINAR

https://youtu.be/nc0GQtYSaR4

KARMA THUTOP CO-FOUNDER OUR GUEST DIARY RATAN KUMAR FOUNDER ENCAMP ADVENTURES