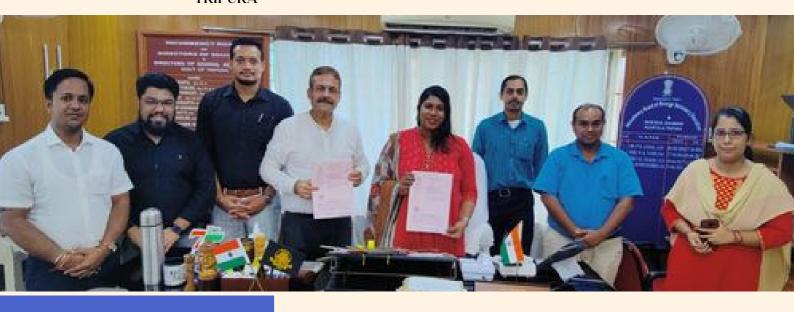

## **OVERVIEW**

Signing of MoU between Advancing North East and Tribal Welfare Department today at Agartala for career mentoring of students. The MoU was signed by Dr. Vishal Kumar, Director, Tribal Welfare Department, Government of Tripura and Shri S K Baruah, Executive Director, NEDFi at a ceremony organized at office of the Directorate of Tribal Welfare, Govt. of Tripura at Gurkhabasti, Agartala.