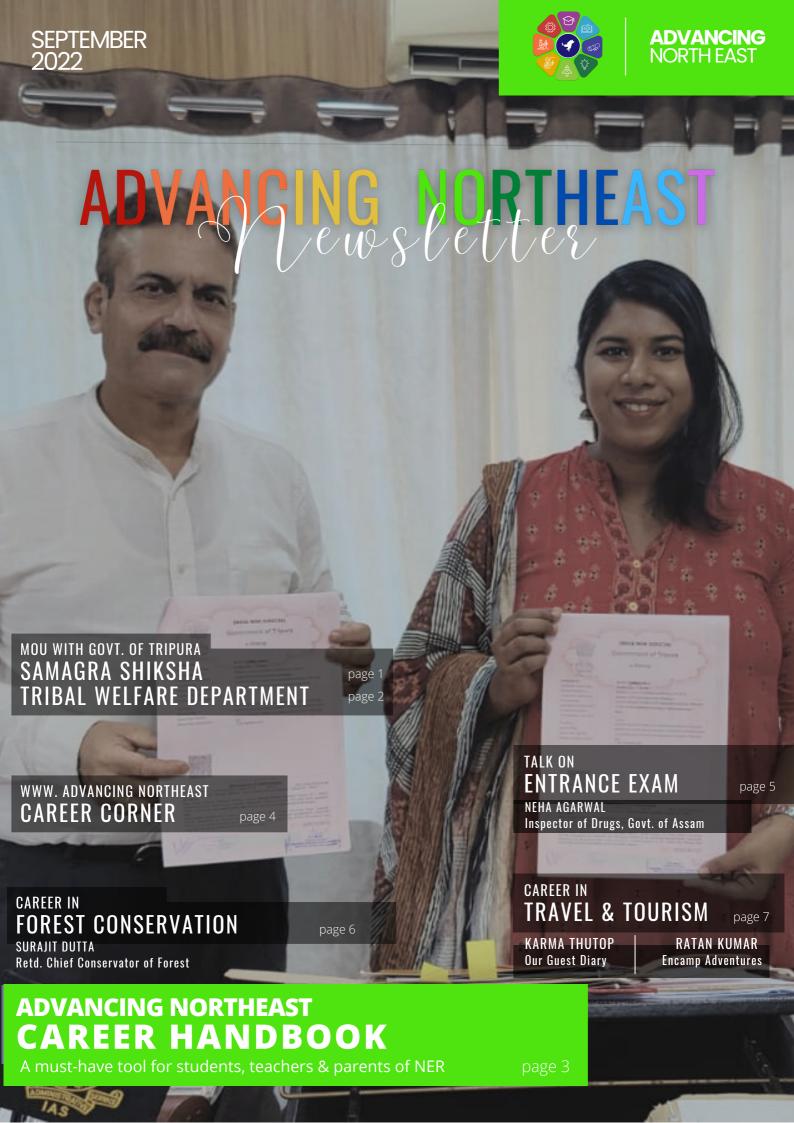

## **OVERVIEW**

Signing of MoU between Advancing North East and Tribal Welfare Department today at Agartala for career mentoring of students. The MoU was signed by Dr. Vishal Kumar, Director, Tribal Welfare Department, Government of Tripura and Shri S K Baruah, Executive Director, NEDFi at a ceremony organized at office of the Directorate of Tribal Welfare, Govt. of Tripura at Gurkhabasti, Agartala.