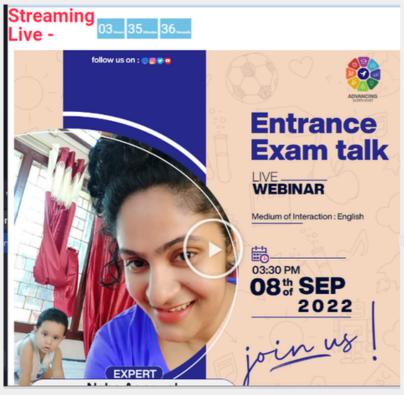

## **ENTRANCE EXAM** TALK

NEHA AGARWAL INSPECTOR OF DRUGS COMMISSIONER OF FOOD SAFETY AND DRUG ADMINISTRATION HEALTH & FAMILY WELFARE DEPARTMENT GOVERNMENT OF ASSAM

40 **MINUTES** 

8 SEP

208 **ASPIRANTS** 

Advancing North East successfully conducted the Entrance Exam talk with Smt. Neha Agarwal who is the topper for this year's post of Inspector of Drugs under Commissioner of Food Safety and Drug Administration, Health & Family Welfare Department, MHRB, Government of Assam. 21 candidates got selected for the dignified post and Smt. Neha Agarwal topped the list.

Smt. Neha Agarwal shared insights on the Pharmaceutical sector and gave a detailed explanation on the core areas concerning the post.

Mrs. Agarwal is a mother too, how she is balancing work and cherishing motherhood as well, is something one wouldn't want to miss out hearing from this powerful lady.