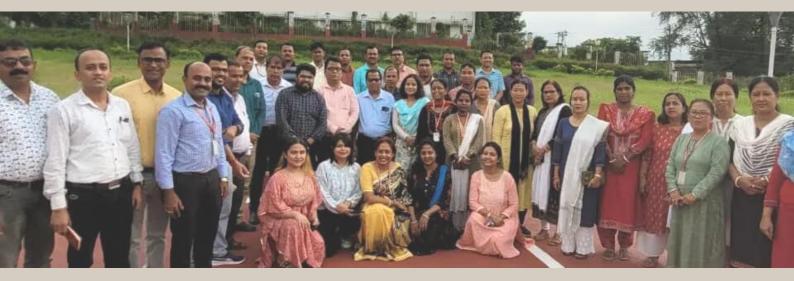

## **TEACHER AS A CAREER MENTOR**

The 3-day training event was full of interaction. The teachers shared their personal experiences; from dealing with children's altered behaviour during puberty to handling their career related queries. As the program moved ahead, the teachers were surprised to know the wide range of career options available in each stream: Science, Commerce & Humanities. They enjoyed the session named "Finding your Ikigai" wherein they explored their own hidden career choices in the quest of their Ikigai. The Psychology Expert equipped the teachers for handling adolescent problems, understanding them and not being harsh to them, how to boost confidence in the students and many wonderful related topics.

DAYS 30 Teachers

3

AGARTALA TRIPURA

Page

01